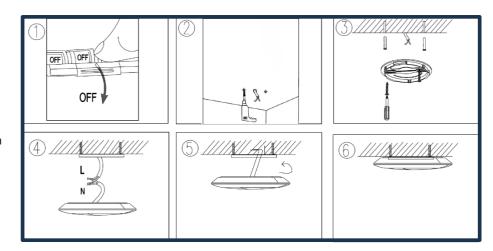

## **INSTALLATION**

**Note**: Use the switch on the luminaire to select the light colour temperature. CW - cool white, NW - neutral white, WW - non-flat white

- Switch off the power supply before installation.
- 2. Insert dowels into the pre-drilled holes
- 3. Thread the supply cable through the hole in the cover and screw it in
- 4. Connect the supply cable
- 5. Turn the luminaire onto the cover
- 6. Switch on the power supply